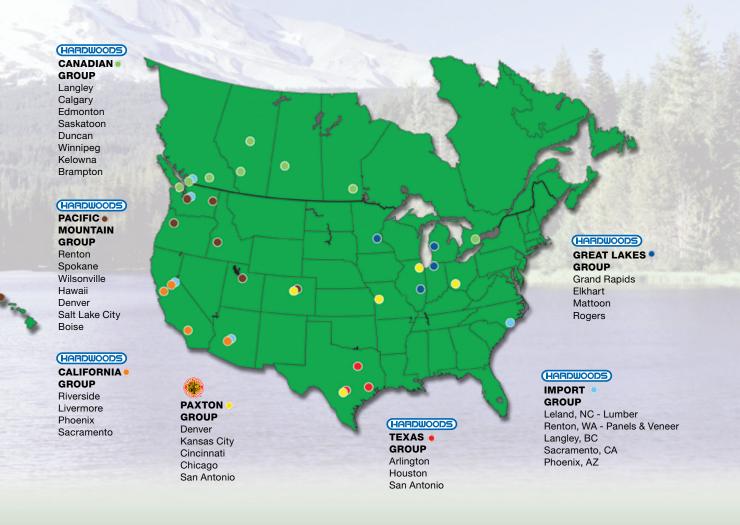

icleboard and<br>PB Hardwood Plywood        | Available from<br>multiple manufacturers | FSC, SCS, FPP, CHPS Compliant, CARB II,<br>NAUF, Recycled wood fiber | MR 4, MR 5, MR 7, IEQ 4.4                                                 |
| Specialty Hardwood<br>Lumber                    | Red Grandis                              | FSC                                                                  | MR 7                                                                      |
| Hardwood Lumber                                 | Available in Most Species                | FSC, PEFC, SFI                                                       | MR 7                                                                      |









For more information please visit our website www.hardwoods-inc.com







## The Global Solutions Provider

For more information please visit our website www.hardwoods-inc.com



Frank Paxton Lumber Company

A Division of Hardwoods Specialty Products www.paxtonwood.com